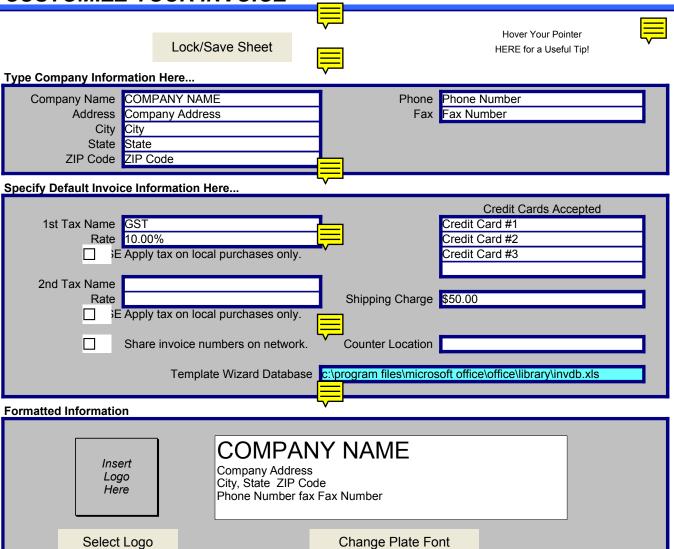

## **CUSTOMIZE YOUR INVOICE**







## **DMF System Design Specialists**

Shop 29a (Above National Australia Bank) Dickson Shopping Centre Dickson ACT 2602 Ph: (02) 6248 6935 Fax: (02) 6248 6936 Website: http://www.dmf.com.au



25874653

Customize...

## **INVOICE**

| Otv     |                    | Description       |          | Unit D   | TOTAL      | $\neg$ |
|---------|--------------------|-------------------|----------|----------|------------|--------|
| Phone   | (02) 6258 1221     |                   |          | FOB      | <u> </u>   |        |
| City    | Dickson            | State ACT         | ZIP 2602 | Rep      | nuel G-S   |        |
| Address | Dickson Shopping C | Centre, Antill St |          | Order No | . 5672     |        |
| Name    | Pro-Video          |                   |          | Date     | 2